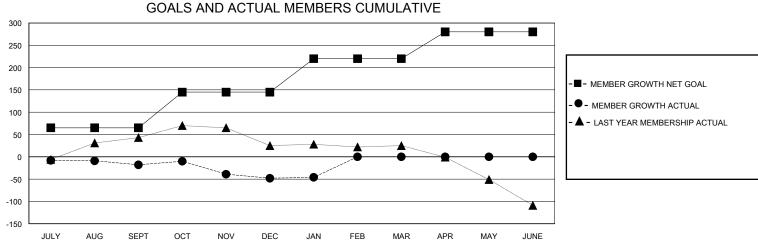

## MONTHLY MEMBERSHIP PROGRESS REPORT

District 2 S2

GMT: LOCATION TEXAS GMT CA

| OIVIT.        |               | LOC         | // (IIIO) ( I = / U (O |                       |                        |                         | CIVIT O/ (                                         |  |
|---------------|---------------|-------------|------------------------|-----------------------|------------------------|-------------------------|----------------------------------------------------|--|
|               | Club          | os          |                        | Members               |                        |                         |                                                    |  |
|               | RESULTS FOR   | R 2023-2024 |                        | RESULTS FOR 2023-2024 |                        |                         |                                                    |  |
| QUARTER       | NEW CLUB GOAL | NEW CLUBS   | DROPPED CLUBS          | QUARTER MEME          | BER GROWTH NET<br>GOAL | MEMBER GROWTH<br>ACTUAL | DROPPED<br>MEMBERS ACTUAL<br>(including transfers) |  |
| JULY/AUG/SEPT | 0             | 0           | 1                      | JULY/AUG/SEPT         | 65                     | 61                      | 64                                                 |  |
| OCT/NOV/DEC   | 0             | 0           | 0                      | OCT/NOV/DEC           | 80                     | 31                      | 56                                                 |  |
| JAN/FEB/MAR   | 2             | 0           | 0                      | JAN/FEB/MAR           | 75                     | 9                       | 7                                                  |  |
| APR/MAY/JUNE  | 0             | 0           | 0                      | APR/MAY/JUNE          | 60                     | 0                       | 0                                                  |  |