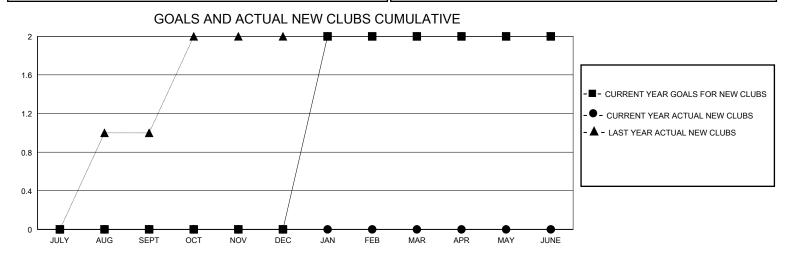

## MONTHLY MEMBERSHIP PROGRESS REPORT

District 2 S2

GMT: LOCATION TEXAS GMT CA

| OIVIT.        |               | LOC         | // (IIIO) ( I = / U (O |                       |                        |                         | CIVIT O/ (                                         |  |
|---------------|---------------|-------------|------------------------|-----------------------|------------------------|-------------------------|----------------------------------------------------|--|
|               | Club          | os          |                        | Members               |                        |                         |                                                    |  |
|               | RESULTS FOR   | R 2023-2024 |                        | RESULTS FOR 2023-2024 |                        |                         |                                                    |  |
| QUARTER       | NEW CLUB GOAL | NEW CLUBS   | DROPPED CLUBS          | QUARTER MEME          | BER GROWTH NET<br>GOAL | MEMBER GROWTH<br>ACTUAL | DROPPED<br>MEMBERS ACTUAL<br>(including transfers) |  |
| JULY/AUG/SEPT | 0             | 0           | 1                      | JULY/AUG/SEPT         | 65                     | 61                      | 64                                                 |  |
| OCT/NOV/DEC   | 0             | 0           | 0                      | OCT/NOV/DEC           | 80                     | 31                      | 56                                                 |  |
| JAN/FEB/MAR   | 2             | 0           | 0                      | JAN/FEB/MAR           | 75                     | 9                       | 7                                                  |  |
| APR/MAY/JUNE  | 0             | 0           | 0                      | APR/MAY/JUNE          | 60                     | 0                       | 0                                                  |  |